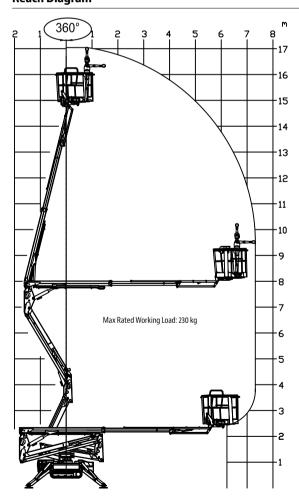

# **Reach Diagram**

## **Performance**

Working Height 16.96 m
Platform Height 14.96 m
Working Outreach 7.65 m
Up and Over Height 7.80 m

Swing 360° (Non-continuous)

Jib - Overall Length 1.68 m Jib - Range of Articulation (+/-) 89° (+0/-89°) Platform Capacity (unrestricted) 230 kg Platform Size 0.69 m x 1.34 m Stowed Width 1.48 m Machine Weight\* 2,230 kg Gradeability 28% Maximum Operating Slope 16° Maximum Approach/Depart Angles 20° Width of Undercarriage (Retracted/Extended) 0.79 m/1.09 m