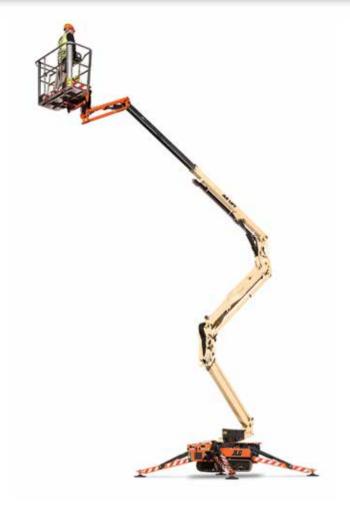

# X17J PLUS COMPACT CRAWLER BOOM

## **Performance**

Working Height 16.96 m
Platform Height 14.96 m
Working Outreach 7.65 m
Up and Over Height 7.80 m

Swing 360° (Non-continuous)

Jib - Overall Length 1.68 m Jib - Range of Articulation (+/-) 89° (+0/-89°) Platform Capacity (unrestricted) 230 kg Platform Size 0.69 m x 1.34 m Stowed Width 1.48 m Machine Weight\* 2,230 kg Gradeability 28% Maximum Operating Slope 16° Maximum Approach/Depart Angles 20° Width of Undercarriage (Retracted/Extended) 0.79 m/1.09 m