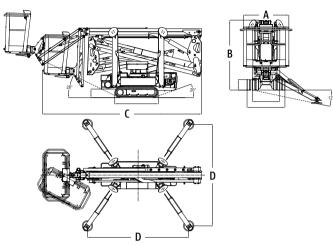

#### **Dimensions**

All dimensions are approximate.

- A. Stowed width (without platform):
- B. Stowed height (on tracks):
- C. Stowed length (on tracks):
- D. Outrigger footprint:
- 0.80 m
- 2.00 m
- 4.53 m
- 2.89 m x 2.88 m